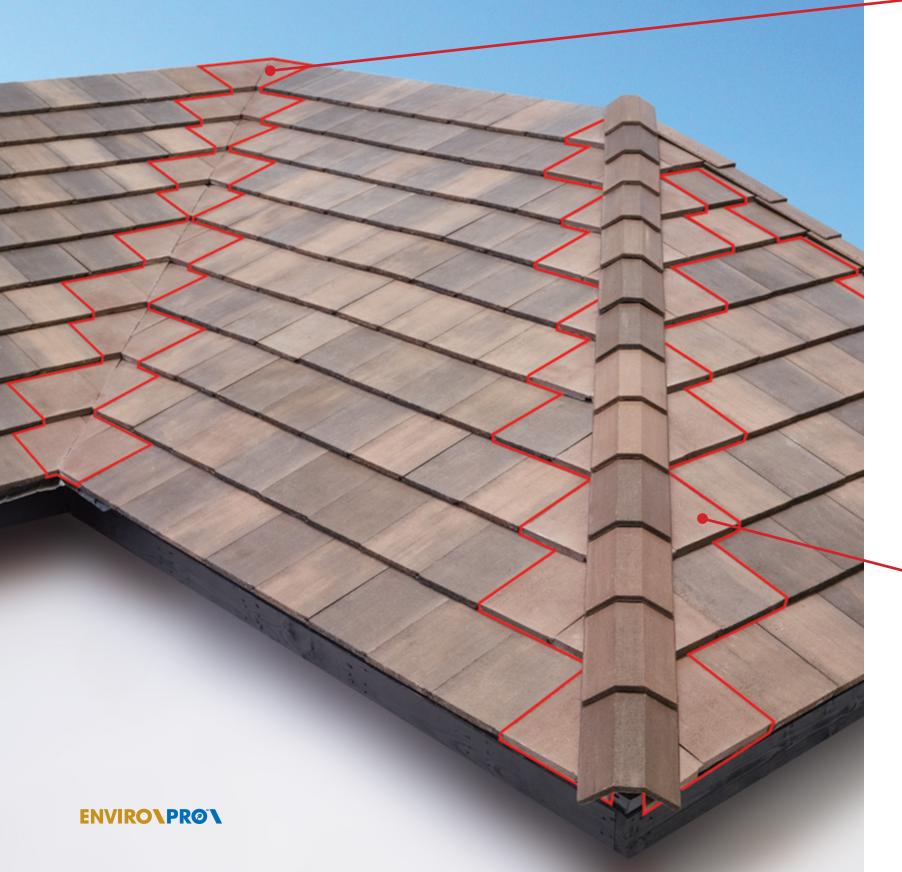

#### **INSTALLATION GUIDANCE**

**EnviroPro™** roofing component is made of concrete and designed specifically for application on portions of the roof that require cut pieces including hips, rakes, valleys, vents, skylight/chimney, as shown in the illustration below.