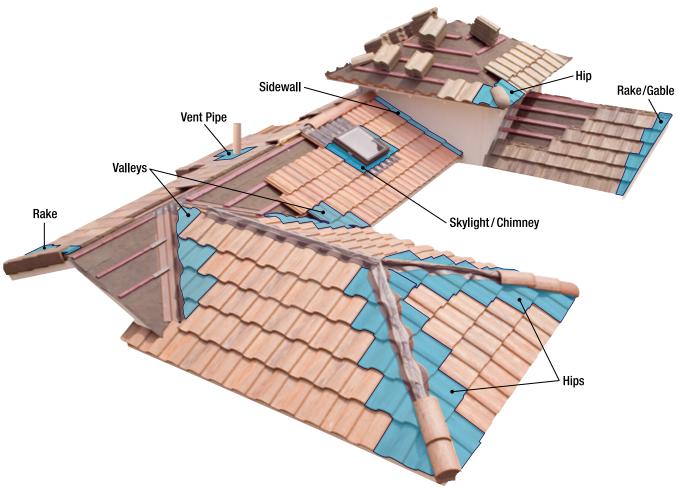

#### **INSTALLATION GUIDANCE**

**EnviroPro™** roofing component is made of concrete and designed specifically for application on portions of the roof that require cut pieces including hips, rakes, valleys, vents, skylight/chimney, as shown in the illustration below.

**EnviroPro™** roofing component is installed to the appropriate portion of the roof following the industry's best practices for the installation of concrete roof tile.

**EnviroPro™** roofing component cut pieces may be dry cut by a professional roof tile installer unlike conventional concrete roof tiles. The wet saw or respiratory protection required by OSHA's Respirable Crystalline Silica Standard\* does not apply to **EnviroPro™** cutting during installation, with certain limitations\*\* due to its reduced crystalline silica content.