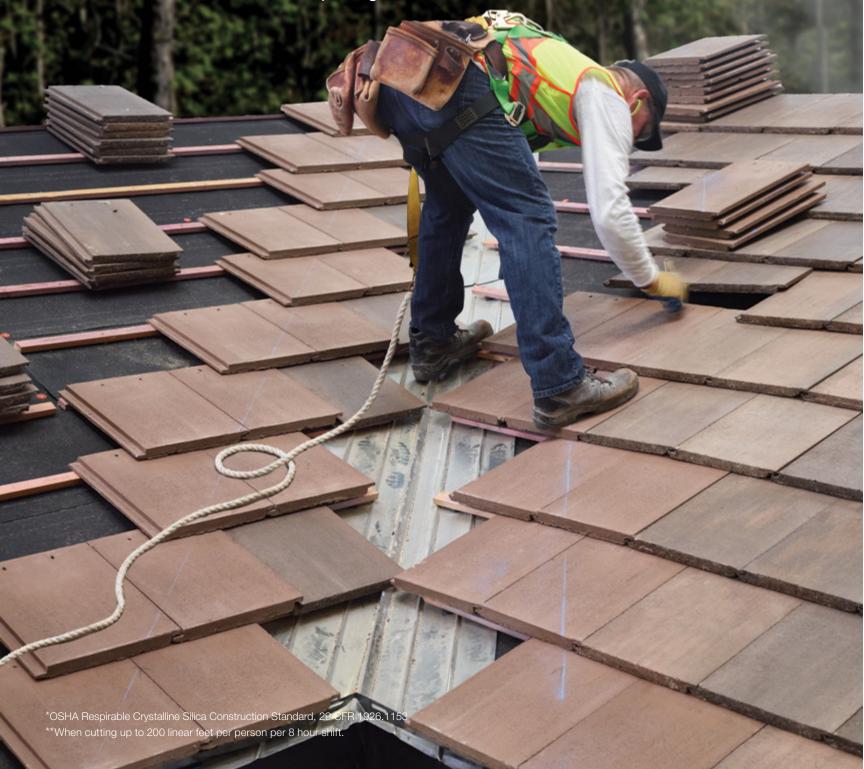

#### **INSTALLATION GUIDANCE**

**EnviroPro™** roofing component is made of concrete and designed specifically for application on portions of the roof that require cut pieces including hips, rakes, valleys, vents, skylight/chimney, as shown in the illustration below.

**EnviroPro™** roofing component is installed to the appropriate portion of the roof following the industry's best practices for the installation of concrete roof tile.

**EnviroPro™** roofing component cut pieces may be dry cut by a professional roof tile installer unlike conventional concrete roof tiles. The wet saw or respiratory protection required by OSHA's Respirable Crystalline Silica Standard\* does not apply to **EnviroPro™** cutting during installation, with certain limitations\*\* due to its reduced crystalline silica content.