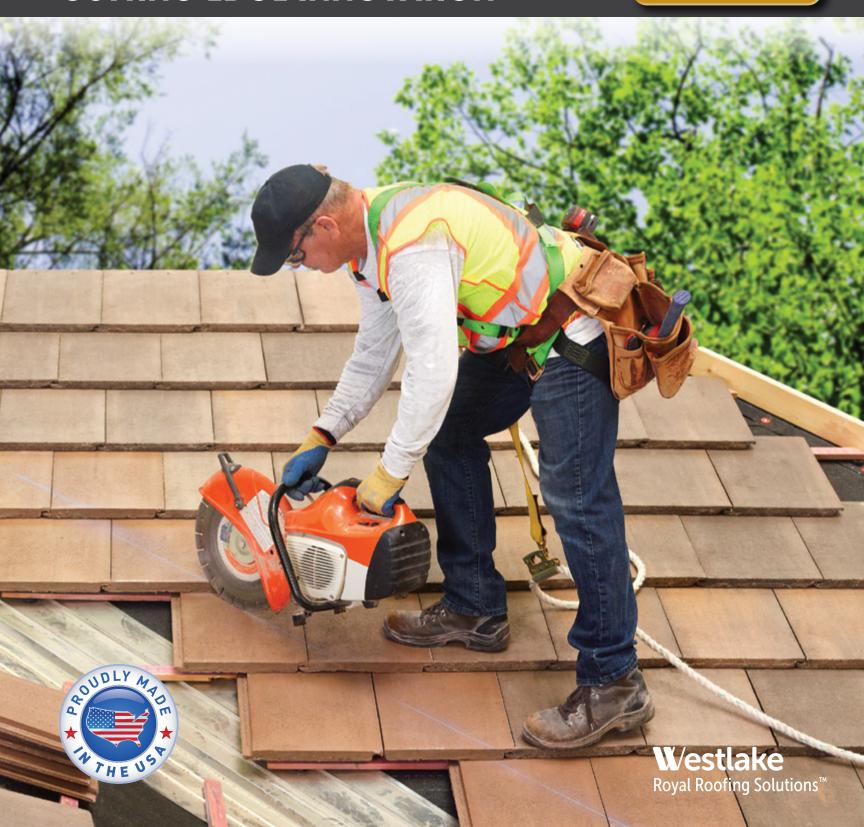

# Your OSHA compliance solution\* for concrete roof cut pieces.

Westlake Royal<sup>™</sup> **EnviroPro**<sup>™</sup> roofing component is an innovative solution for cut piece applications for use with concrete tile roofing. Made in the USA, the component offers peace-of-mind to builders and roofers by making it easier to meet current OSHA requirements\* with certain limitations\*\* in addition to offering the trusted performance and beauty that comes with Westlake Royal Roofing Solutions™.

- ✓ No wet saw or respirator required during installation
- ✓ Durable, long lasting protection and backed by a Limited Lifetime Transferable Warranty
- A wide selection to meet color trends and architectural requirements
- ▼ Efficient and safe clean-up using a blower

## A COMPLIANCE SOLUTION FOR NEW OSHA REQUIREMENTS

Recent changes to OSHA standards\* mandate stricter job site requirements for concrete cut piece applications. **EnviroPro™** roofing component was developed to allow roofing contractors to more easily comply with the new OSHA Respirable Crystalline Silica Construction Standard\* without the use of a wet saw or respirator as long as certain limitations are followed.\*\* **EnviroPro™** product offers a quality component solution that can complement the spectrum of concrete tile products in the market.

**EnviroPro™** roofing component is installed to the appropriate portion of the roof following the industry's best practices for the installation of concrete roof tile.

**EnviroPro™** roofing component cut pieces may be dry cut by a professional roof tile installer unlike conventional concrete roof tiles. The wet saw or respiratory protection required by OSHA's Respirable Crystalline Silica Standard\* does not apply to **EnviroPro™** cutting during installation, with certain limitations\*\* due to its reduced crystalline silica content.