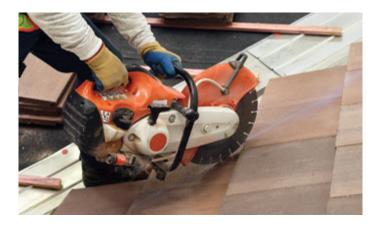

## A COMPLIANCE SOLUTION FOR NEW OSHA REQUIREMENTS

Recent changes to OSHA standards\* mandate stricter job site requirements for concrete cut piece applications. **EnviroPro™** roofing component was developed to allow roofing contractors to more easily comply with the new OSHA Respirable Crystalline Silica Construction Standard\* without the use of a wet saw or respirator as long as certain limitations are followed.\*\* **EnviroPro™** product offers a quality component solution that can complement the spectrum of concrete tile products in the market.

**EnviroPro™** roofing component is installed to the appropriate portion of the roof following the industry's best practices for the installation of concrete roof tile.

**EnviroPro™** roofing component cut pieces may be dry cut by a professional roof tile installer unlike conventional concrete roof tiles. The wet saw or respiratory protection required by OSHA's Respirable Crystalline Silica Standard\* does not apply to **EnviroPro™** cutting during installation, with certain limitations\*\* due to its reduced crystalline silica content.