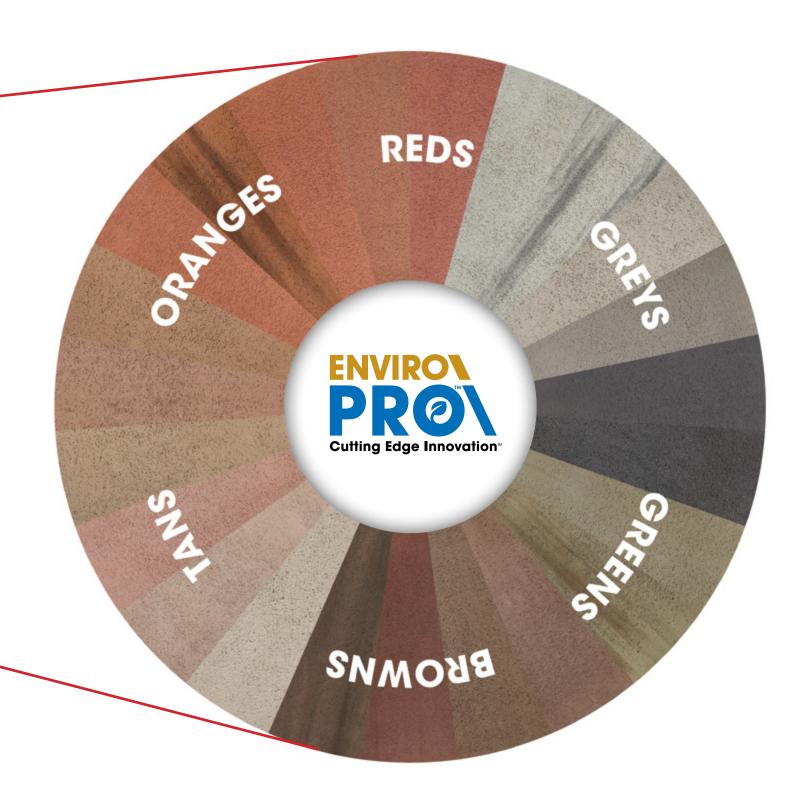

## CHOOSING THE RIGHT COLOR & PROFILE

**EnviroPro**™ is offered in numerous colors and profiles, providing multiple options for roofers, builders and homeowners to choose from. Selecting the right color of the cut piece component to complement your concrete tile roof is simple. Start by referring to the Color Wheel, which provides visual color references and simple instructions.

## **COLOR SELECTOR WHEEL**

Use this color wheel as your starting point to find the right **EnviroPro™** roofing component color for your concrete tile roof. First, identify the color group that most closely matches your concrete roof tile. Next, contact your Westlake Royal Territory Manger directly to request color samples which you can more accurately match to your roof tile.