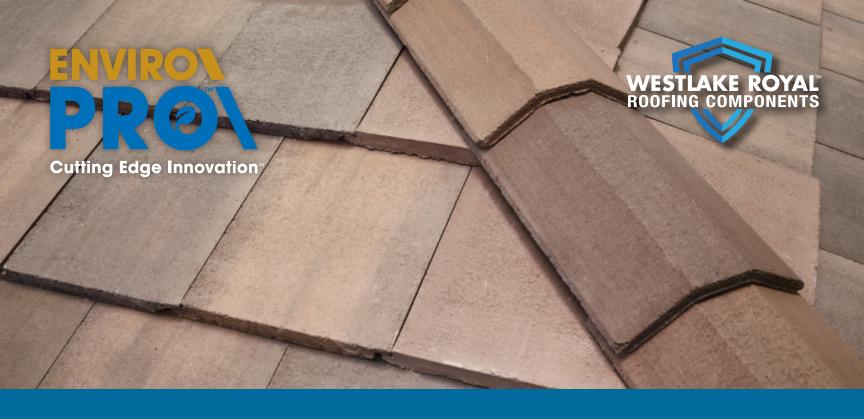

#### **MATERIAL INNOVATION**

The revolutionary Westlake Royal™ **EnviroPro™** roofing component is the culmination of extensive Research and Development powered by Westlake Royal Roofing Solutions™. A solution for the cut portions of a concrete tile roofing system, **EnviroPro™** product complies with new OSHA requirements\* without additional mandatory dust control measures or respirators.

#### **PERFORMANCE**

Designed for complementary cut piece use with conventional concrete roof tile, **EnviroPro™** roofing component offers numerous benefits, including: low maintenance, Class A fire rating, protection from the elements, and the same proven durability of concrete roof tiles.

#### **RANGE OF COLORS AND PROFILES**

**EnviroPro™** roofing component is offered in a comprehensive range of colors and is compatible with most common concrete tile profiles.