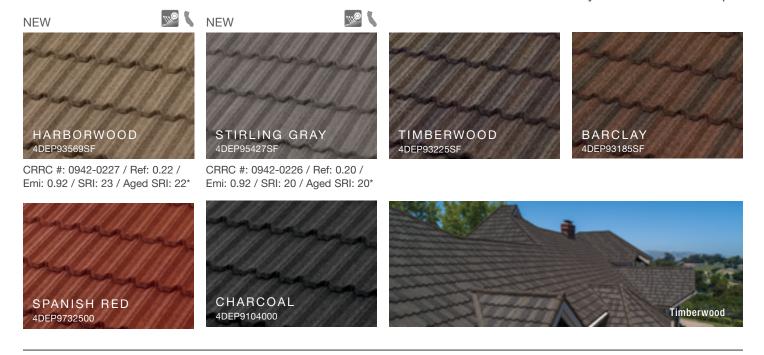

### WIDE RANGE OF COLORS

Unified Steel is offered in a variety of profiles and colors to suit any architectural style. Check with your local contractor or Westlake Royal Roofing Service Center to confirm availability of colors and profiles in your area.