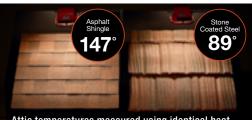

#### **ENERGY EFFICIENT**

When installed direct-to-deck, on battens or with Elevated Batten System<sup>®</sup> (EBS), Unified Steel<sup>®</sup> can help provide energy savings due to the use of Above Sheeting Ventilation (ASV).\*\*

Attic temperatures measured using identical heat sources simulating the sun's radiation comparing Unified Steel<sup>™</sup> roof system with ASV\*\* to a common asphalt shingle installation.

\* Reroof based on average lifespan of asphalt shingle roofing at 18.1 years. Source: 3M Economic Forecast for the Asphalt Shingle Industry 2017- F.W. Dodge-Pre-2003, NAHB-Post-2003.