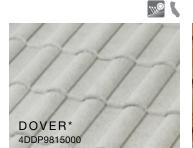

## BARREL-VAULT Tile

The traditional look of High-Barrel Spanish tile that enhances your home's curb appeal.

CRRC #: 0942-0218 / Ref: 0.40 / Emi: 0.87 / SRI: 45 / Aged SRI: 42

CRRC #: 0942-0228 / Ref: 0.22 / Emi: 0.93 / SRI: 23 / Aged SRI: 22\*

### WIDE RANGE OF COLORS

Unified Steel is offered in a variety of profiles and colors to suit any architectural style. Check with your local contractor or Westlake Royal Roofing Service Center to confirm availability of colors and profiles in your area.