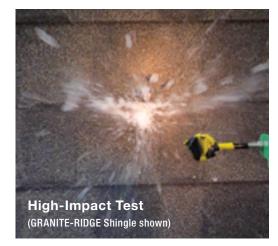

## **GRANITE-RIDGE** Shingle

A low-profile, high wind resistant shingle that adds long-life and beauty.

The printed colors shown in this brochure may vary from actual available tile colors. Always use actual product samples for color selection. \*Contact Customer Service to verify availability and confirm the FOB point.

#### **50-YEAR LIMITED WARRANTY**

Unified Steel<sup>®</sup> offers one of the most comprehensive, fully transferable roofing warranties in the business today. Coverage includes 120 mph Wind and Class 4 Hail protection.\*\*\*

All of our panels have systems that meet the highest standards for ASTM Class A Fire Rating, UL 2218 Class 4 Impact, FM 4473 Very Severe Hail (VSH) performance, and Florida wind requirements for the High Velocity Hurricane Zone (HVHZ).