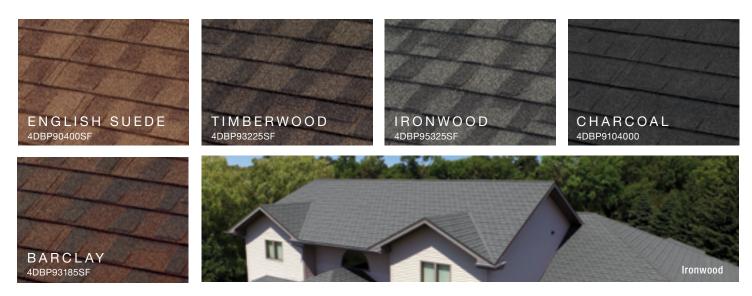

## **COTTAGE** Shingle

Enhanced high-definition three color blend that creates a clean, classic mid-profile shingle look.

### WIDE RANGE OF COLORS

Unified Steel is offered in a variety of profiles and colors to suit any architectural style. Check with your local contractor or Westlake Royal Roofing Service Center to confirm availability of colors and profiles in your area.