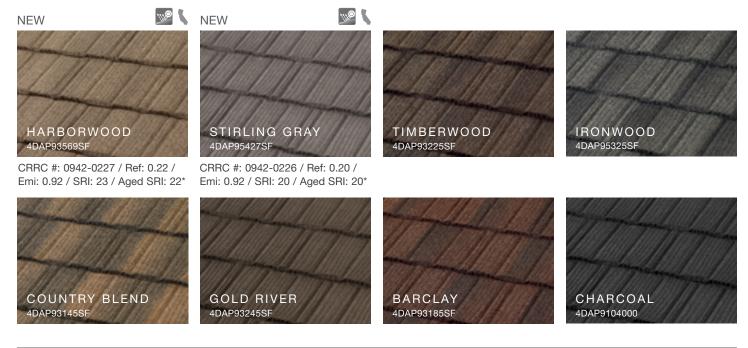

### WIDE RANGE OF COLORS

Unified Steel is offered in a variety of profiles and colors to suit any architectural style. Check with your local contractor or Westlake Royal Roofing Service Center to confirm availability of colors and profiles in your area.