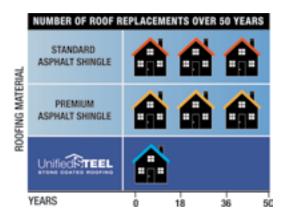

#### **PROVEN DURABILITY**

Unified Steel<sup>®</sup> long-lasting, lightweight roofing provides great value compared to life cycle costs of asphalt shingles.\*

Attic temperatures measured using identical heat sources simulating the sun's radiation comparing Unified Steel<sup>™</sup> roof system with ASV\*\* to a common asphalt shingle installation.

\* Reroof based on average lifespan of asphalt shingle roofing at 18.1 years. Source: 3M Economic Forecast for the Asphalt Shingle Industry 2017- F.W. Dodge-Pre-2003, NAHB-Post-2003.