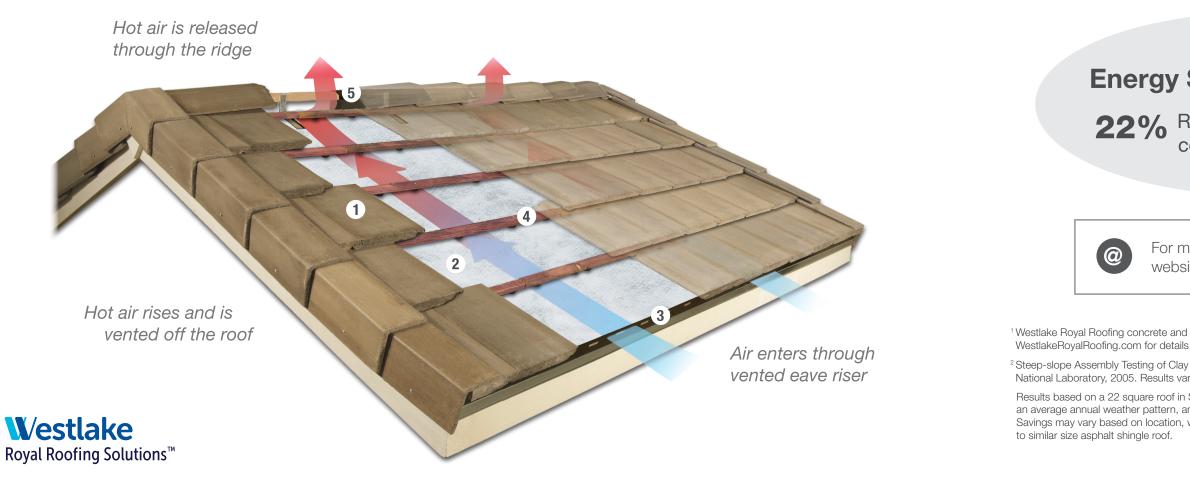

## 5 components provide energy efficiency and give substantial return on your investment.

- Highly efficient material due to high thermal mass and insulating air space beneath the tiles
- Class A fire rated
- Durable & long lasting<sup>1</sup>

- Extremely strong polyester surface
- · Self-adhesive for high wind areas and eliminates faster penetration
- Self-seals around tile fasteners
- Miami-Dade and Florida approved

- Provides ventilation naturally without electricity
- Elevates eave tiles with Elevated Batten System<sup>®</sup>
- Different styles fit Newpoint<sup>™</sup> Concrete Tile profiles
- Profiled styles are decorative and functional

- Provides effective thermal barrier and ventilation
- Precents water damming
- Significantly less penetrations through underlayment
- 100% post-consumer recycled plastic pads

╺╋╸

- Exhaust ventilation at the ridge
- Hidden beneath ridge tiles at the peak of the roof
- Butyl adhesive strips provide a weather-tight seal
- Molds to all tile profiles

### **Energy Savings Every Year**

**22%** Reduction in heating and cooling costs<sup>2</sup>

> For more information, please visit our website WestlakeRoyalRoofing.com

<sup>1</sup>Westlake Royal Roofing concrete and clay tiles are covered by Limited Lifetime Warranties - see our website