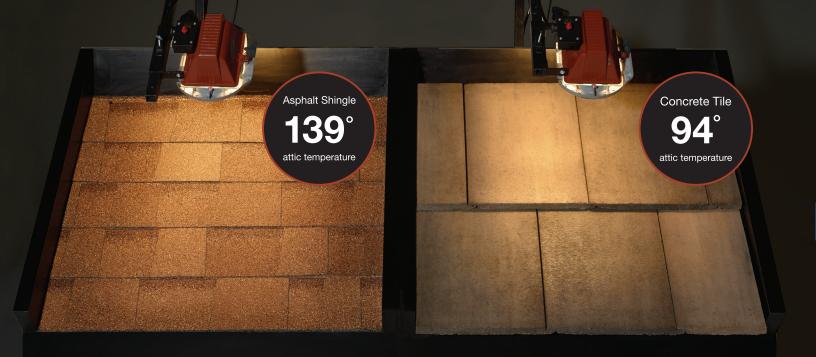

#### NATURAL PROTECTION

Attic temperatures measured using identical heat sources simulating the sun's radiation comparing standard concrete roof tile to a common asphalt shingle. The result is less heat in the attic and lower energy bills.