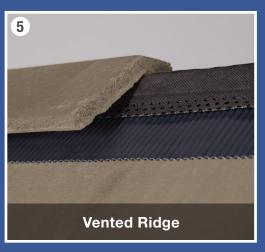

- Provides effective thermal barrier and ventilation
- Precents water damming
- Significantly less penetrations through underlayment
- 100% post-consumer recycled plastic pads

╺╋╸

- Exhaust ventilation at the ridge
- Hidden beneath ridge tiles at the peak of the roof
- Butyl adhesive strips provide a weather-tight seal
- Molds to all tile profiles